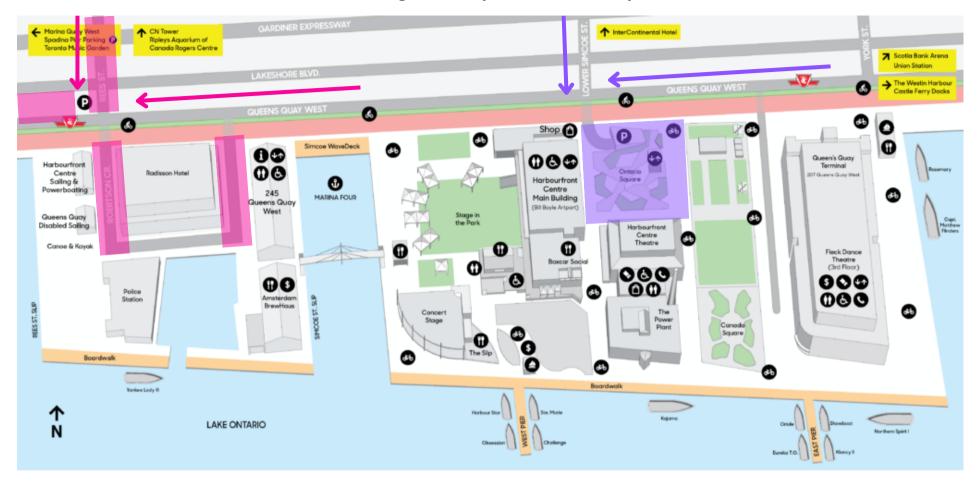

## Schools with other postal codes:

Please drop-off/pick-up at Rees St or 245 Queens Quay West (indicated in pink above). This can be accessed by driving southbound on Rees St and/or by turning left onto Robertson Cres when travelling westbound on Queens Quay West.

## Schools with M postal codes:

Please drop-off/pick-up at 235 Queens Quay West (indicated in purple above). This can be accessed by driving southbound on Lower Simcoe St and/or by turning left when approaching Harbourfront Centre travelling westbound on Queens Quay West.