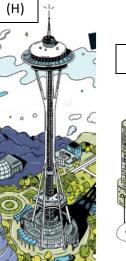

## Why Humans Build Up

Match-up game

See if you can match up the name to the building! Write the letter from the picture beside the name of the building

- 1. Bahrain World Trade Center \_\_\_\_\_
- 2. Big Ben \_\_\_\_\_

AAAA

such Forest Of Reading

- 3. Burj Khalifa \_\_\_\_\_
- 4. Chrysler Building \_\_\_\_\_
- 5. CN Tower \_\_\_\_\_
- 6. Eiffel Tower \_\_\_\_\_
- 7. Empire State Building \_\_\_\_\_
- 8. NASA Vehicle Assembly Building \_\_\_\_\_
- 9. Space Needle \_\_\_\_\_
- 10. Tokyo Skytree \_\_\_\_\_

## Answers:

- 1. Bahrain World Trade Center (C)
- 2. Big Ben (D)
- 3. Burj Khalifa (G)
- 4. Chrysler Building (I)
- 5. CN Tower (F)
- 6. Eiffel Tower (A)
- 7. Empire State Building (J)
- 8. NASA Vehicle Assembly Building (B)
- 9. Space Needle (H)
- 10. Tokyo Skytree (E)