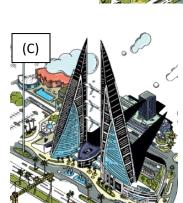

## Why Humans Build Up

Match-up game

See if you can match up the name to the building! Write the letter from the picture beside the name of the building

- 1. Bahrain World Trade Center \_\_\_\_\_
- 2. Big Ben \_\_\_\_\_

AAAA

such Forest Of Reading

- 3. Burj Khalifa \_\_\_\_\_
- 4. Chrysler Building \_\_\_\_\_
- 5. CN Tower \_\_\_\_\_
- 6. Eiffel Tower \_\_\_\_\_
- 7. Empire State Building \_\_\_\_\_
- 8. NASA Vehicle Assembly Building \_\_\_\_\_
- 9. Space Needle \_\_\_\_\_
- 10. Tokyo Skytree \_\_\_\_\_

## Answers:

- 1. Bahrain World Trade Center (C)
- 2. Big Ben (D)
- 3. Burj Khalifa (G)
- 4. Chrysler Building (I)
- 5. CN Tower (F)
- 6. Eiffel Tower (A)
- 7. Empire State Building (J)
- 8. NASA Vehicle Assembly Building (B)
- 9. Space Needle (H)
- 10. Tokyo Skytree (E)