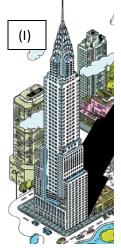

## Why Humans Build Up

Match-up game

See if you can match up the name to the building! Write the letter from the picture beside the name of the building

- 1. Bahrain World Trade Center \_\_\_\_\_
- 2. Big Ben \_\_\_\_\_

AAAA

such Forest Of Reading

- 3. Burj Khalifa \_\_\_\_\_
- 4. Chrysler Building \_\_\_\_\_
- 5. CN Tower \_\_\_\_\_
- 6. Eiffel Tower \_\_\_\_\_
- 7. Empire State Building \_\_\_\_\_
- 8. NASA Vehicle Assembly Building \_\_\_\_\_
- 9. Space Needle \_\_\_\_\_
- 10. Tokyo Skytree \_\_\_\_\_

## Answers:

- 1. Bahrain World Trade Center (C)
- 2. Big Ben (D)
- 3. Burj Khalifa (G)
- 4. Chrysler Building (I)
- 5. CN Tower (F)
- 6. Eiffel Tower (A)
- 7. Empire State Building (J)
- 8. NASA Vehicle Assembly Building (B)
- 9. Space Needle (H)
- 10. Tokyo Skytree (E)