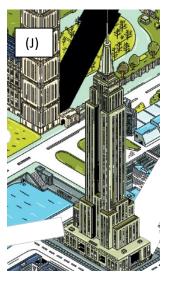

## Why Humans Build Up

Match-up game

See if you can match up the name to the building! Write the letter from the picture beside the name of the building

- 1. Bahrain World Trade Center \_\_\_\_\_
- 2. Big Ben \_\_\_\_\_

AAAA

such Forest Of Reading

- 3. Burj Khalifa \_\_\_\_\_
- 4. Chrysler Building \_\_\_\_\_
- 5. CN Tower \_\_\_\_\_
- 6. Eiffel Tower \_\_\_\_\_
- 7. Empire State Building \_\_\_\_\_
- 8. NASA Vehicle Assembly Building \_\_\_\_\_
- 9. Space Needle \_\_\_\_\_
- 10. Tokyo Skytree \_\_\_\_\_

## Answers:

- 1. Bahrain World Trade Center (C)
- 2. Big Ben (D)
- 3. Burj Khalifa (G)
- 4. Chrysler Building (I)
- 5. CN Tower (F)
- 6. Eiffel Tower (A)
- 7. Empire State Building (J)
- 8. NASA Vehicle Assembly Building (B)
- 9. Space Needle (H)
- 10. Tokyo Skytree (E)