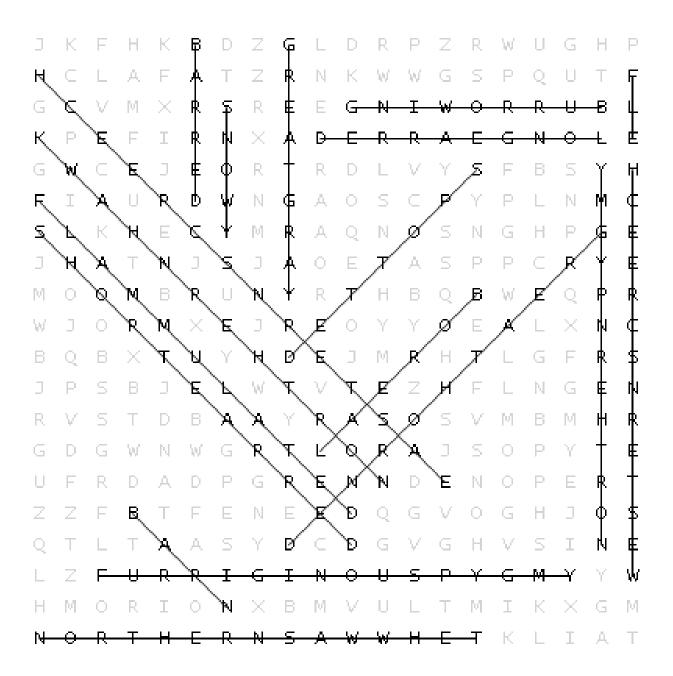

## Types of North American Owls Word Search

| J | К         | F         | Н        | К        | В         | D | Z        | G | L         | D | R | Р         | Z | R | W | U         | G        | Н | Ρ |
|---|-----------|-----------|----------|----------|-----------|---|----------|---|-----------|---|---|-----------|---|---|---|-----------|----------|---|---|
| Н | $\subset$ | L         | Α        | F        | Α         | Т | Z        | R | Ν         | К | W | W         | G | S | Р | Q         | U        | Т | F |
| G | $\subset$ | ٧         | М        | $\times$ | R         | S | R        | Ε | Ε         | G | Ν | I         | W | 0 | R | R         | U        | В | L |
| K | Р         | Ε         | F        | I        | R         | Ν | $\times$ | А | D         | Ε | R | R         | А | Ε | G | Ν         | 0        | L | E |
| G | W         | $\subset$ | Ε        | J        | Ε         | 0 | R        | Т | R         | D | L | V         | Υ | S | F | В         | S        | Υ | Н |
| F | I         | А         | U        | R        | D         | W | Ν        | G | А         | 0 | S | $\subset$ | Ρ | Υ | Ρ | L         | Ν        | М | C |
| S | L         | К         | Н        | Ε        | $\subset$ | Υ | М        | R | А         | Q | Ν | 0         | S | Ν | G | Н         | Р        | G | E |
| J | Н         | А         | Т        | Ν        | J         | S | J        | А | 0         | Ε | Т | Α         | S | Р | Ρ | $\subset$ | R        | Υ | E |
| М | 0         | 0         | М        | В        | R         | U | Ν        | Υ | R         | Т | Н | В         | Q | В | W | Ε         | Q        | Ρ | R |
| W | J         | 0         | R        | М        | $\times$  | Ε | J        | R | Ε         | 0 | Υ | Υ         | 0 | Ε | А | L         | $\times$ | Ν | C |
| В | Q         | В         | $\times$ | Т        | U         | Υ | Н        | D | Ε         | J | М | R         | Н | Т | L | G         | F        | R | 5 |
| J | Р         | S         | В        | J        | Ε         | L | W        | Т | ٧         | Т | Ε | Z         | Н | F | L | Ν         | G        | Ε | N |
| R | ٧         | S         | Т        | D        | В         | А | Α        | Υ | R         | А | S | 0         | S | ٧ | М | В         | М        | Н | R |
| G | D         | G         | W        | Ν        | W         | G | R        | Т | L         | 0 | R | А         | J | S | 0 | Р         | Υ        | Т | E |
| U | F         | R         | D        | А        | D         | Р | G        | R | Ε         | Ν | Ν | D         | Ε | Ν | 0 | Р         | Ε        | R | Т |
| Z | Z         | F         | В        | Т        | F         | Ε | Ν        | Ε | Ε         | D | Q | G         | ٧ | 0 | G | Н         | J        | 0 | S |
| Q | Т         | L         | Т        | А        | А         | S | Υ        | D | $\subset$ | D | G | V         | G | Н | ٧ | S         | I        | Ν | E |
| L | Z         | F         | U        | R        | R         | Ι | G        | I | Ν         | 0 | U | S         | Р | Υ | G | М         | Υ        | Υ | W |
| Н | М         | 0         | R        | I        | 0         | Ν | ×        | В | М         | ٧ | U | L         | Т | М | I | К         | ×        | G | М |
| N | 0         | R         | Т        | Н        | Ε         | R | Ν        | S | Α         | W | W | Н         | Ε | Т | К | L         | Ι        | Α | Т |

BARRED BOREAL BURROWING EASTERN SCREECH ELF FURRIGINOUS
PYGMY
FLAMMULATED
GREAT GRAY
GREAT HORNED
LONG EARRED

NORTHERN
HAWK
NORTHERN
PYGMY
NORTHERN SAWWHET
SHORT-EARRED

SNOWY SPOTTED WESTERN SCREECH WHISKERED SCREECH