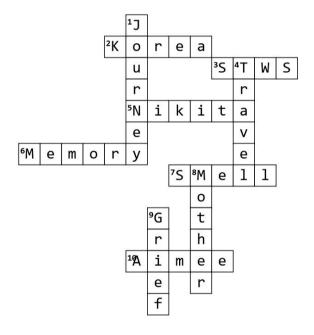

# Crossword Puzzle

## The Space Between Here and Now

#### Across

- ${\bf 2.}\ {\bf A}$  country where Aimee travels to uncover her past
- **3.** Condition that causes Aimee to time travel sensory triggers
- **5.** Friend and companion who supports Aimee on her journey.
- **6.** The process of making sense of past events and finding closure
- 7. The sense that triggers Aimee's time travel
- 10. A 17-year-old protagonist of the novel

#### Down

- **1.** The exploration Aimee undertakes to learn about her past.
- **4.** The act of moving from one place to another, relevant to Aimee's experiences
- **8.** The part of Aimee's family she seeks answers about
- $\boldsymbol{9.}$  The emotion Aimee deals with due to her past experiences.